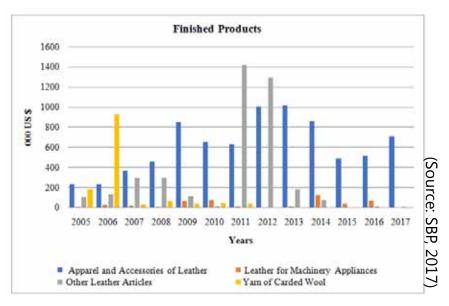

#### Figure 13: Finished Products Export Comparison from Pakistan to Malaysia

**Interpretation:** Above graph is about the export of finished products of livestock from Pakistan to Malaysia. On y-axis there is the value of finished products in thousands US \$ in different years (on x-axis) from 2005-2017. This graph shows that the

export of all leather articles was remain consistent from 2005-2017. Export of leather apparel/ accessories and other leather articles were at high level during 2011 and 2012, while the export of leather used in machinery appliance remain always at low level. Export of yarn of carded wool was highest during 2006 there after it shows decline and after 2011 no export was observed.