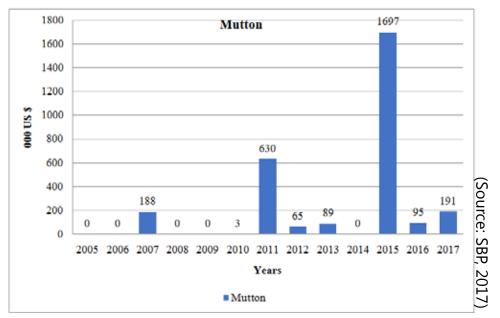

#### Figure 8: Mutton Export from Pakistan to Malaysia

**Interpretation:** Above graph is about the export of mutton from Pakistan to Malaysia. On yaxis there is the value of exported meat in thousands US \$ in different years (on x-axis) from 2005-2017. This graph shows maximum mutton was exported in 2015(i.e. 1,697,000 U.S \$) and there after a sharp decline was observed while in 2017 a slight increase was recorded.