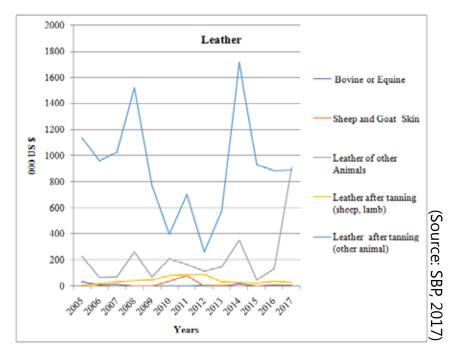

# Figure 12: Comparison of Different Type of Leather Exported from Pakistan to Malaysia

**Interpretation:** This graph is about the export of tanned or untanned leather of different categories to Malaysia. This shows that export of tanned or untanned leather of other animals was highest in 2014 and 2017 respectively and both remain always on higher side in leather export. While the export of tanned or untanned leather from bovine, equine and small ruminants remain consistently at lower level.