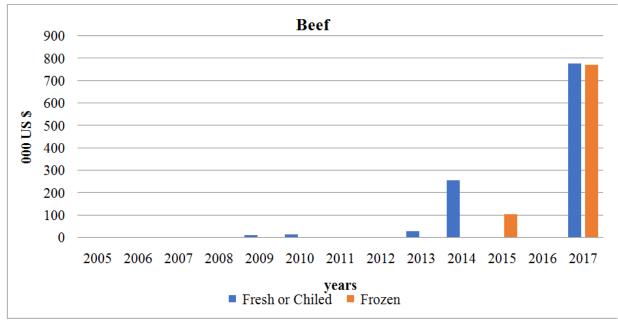

#### Figure 7: Beef Export from Pakistan to Malaysia

(Source: SBP, 2017)

**Interpretation:** Above graph is about the export of chilled and frozen beef from Pakistan to Malaysia. On y-axis there is the value of exported meat in thousands US \$ in different years (on x-axis) from 2005-2017. This graph shows an increasing trend in export of both commodities since 2013.