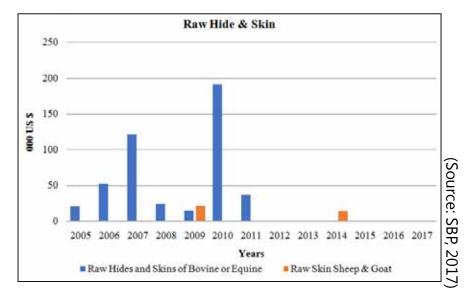

#### Figure 11: Raw Hide and Skin Export Comparison from Pakistan to Malaysia

**Interpretation:** Above graph is about the export of raw hide and skin from Pakistan to Malaysia. On y-axis there is the value of exported raw hides and skin in thousands US \$ in different years (on x-axis) from 2005-2017. This graph shows that the export of raw hide and skin of buffalo/ equine was more consistent and higher than raw skin of sheep and goat. During 2007 and 2010the highest amount of raw hide and skin of buffalo/ equine was exported and after decline in 2011 no further export of this category was observed.