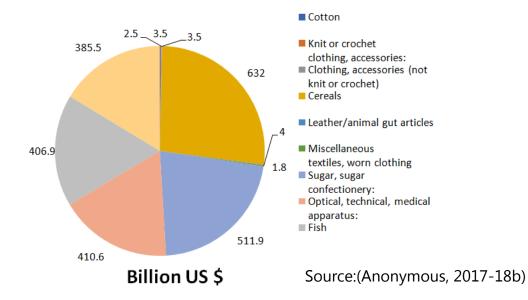

#### **Top Exports by Pakistan:**

Pakistan, based on its geological position and climatic situations is enriched with enormous natural resources but it has been able to export only a couple of products to a limited number of markets. Below table shows the top ten main exported items for the year 2017 along with its amount in billion dollars.

#### Figure 2: Top Exports by Pakistan

The share of top ten exported item is about 75.6 in overall export value from Pakistan. In exported items fastest growth was shown by sugar and sugar confectionery i.e. 104.1%, fishery i.e. 21% and Optical, technical and medical apparatus i.e. 12.7% in year 2017. Export of salt, sulphur, stone and cement (down -14%) and leather or animal gut articles shows decreasing trend i.e. -14% and -2% respectively.