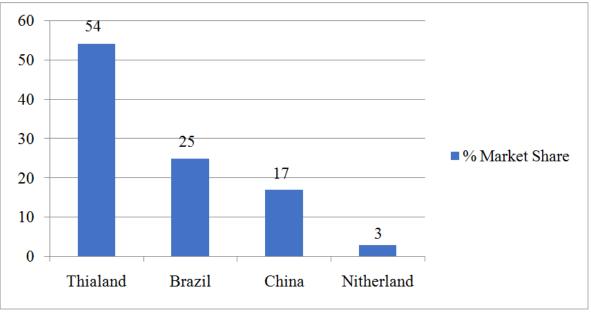

#### (Ngumbang, 2018)

In poultry (broiler/eggs) production, Malaysia has gained self-sufficiency but wings and some other parts of chicken need to be imported from other countries to encounter processing industry's requirement. In this regard, Malaysia has spent \$129 million during 2017 to import chicken parts and chicken wings. Thailand was the leading exporter with 54% market share in2017 (Ngumbang, 2018).