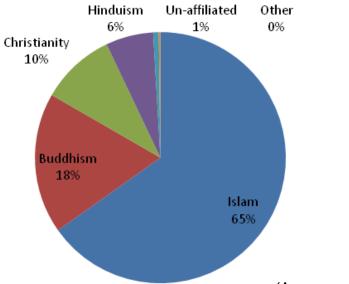

#### 2 MALAYSIAN MARKET OVERVIEW:

Malaysia, with population of 32.4 million is one of the most developed and stable state both politically and economically in Southeast Asia. Malaysian population can be divided into three major groups i.e. Malays (50%), Chinese (22.6%) and Indians (7%). Muslims account for 66% of total Malaysian population.

Figure 3: Followers of Different Religion in Malaysia

(Anonymous, 2018a)

More than half of the population (i.e. 61%) belongs to middle or upper income group of consumers with \$9,500 per capita income in 2018. Manufacturing, service and agriculture sectors are the main foundation of Malaysians economy. In 2017, the GDP growth rate was observed 5.8% which has been the utmost since 2014 and for 2018 it is projected to remain at 5.2% (Department of Statistics Malaysia, 2018).