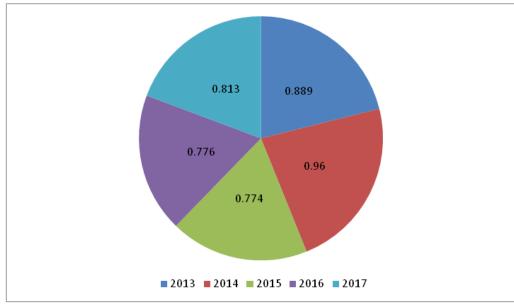

Among the imports of food products Malaysia spent \$8.77 billion on consumeroriented and edible fishery products in 2017. With export of \$1.7 billion and 19 % market share, China is the major supplier of fishery products to Malaysia (Ngumbang, 2018). Although Pakistan is also exporting fishery products to Malaysia, but the market share of Pakistan is very minimal i.e. \$11.6 million (Anonymous, 2017-18b).

#### Figure 4: Fish and Fishery Products Import by Malaysia in US Billion \$

(Ngumbang, 2018)

For the import of dairy products, Malaysia considered the New Zealand as a most favorite country. In 2017, Malaysia has spent amount \$1.2 billion on the import of dairy products and New Zealand was the leading exporter with 41% market share (Ngumbang, 2018).From Pakistan, the import of dairy products was \$0.55 million in 2017 as compared to \$0.015 million in 2016 (Anonymous, 2017-18b).