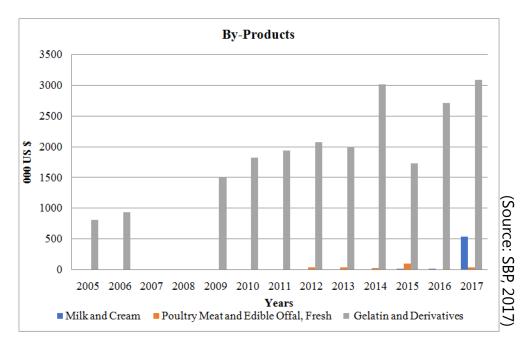

#### Figure 10: Dairy and Poultry Products Export Comparison from Pakistan to Malaysia

**Interpretation:** Above graph is about the export of livestock products from Pakistan to Malaysia. On y-axis there is the value of exported livestock products in thousands US \$ in different years (on x-axis) from 2005-2017. This graph shows that export of gelatin and its derivatives are consistently increasing while the exports of milk and poultry products remain at margin.