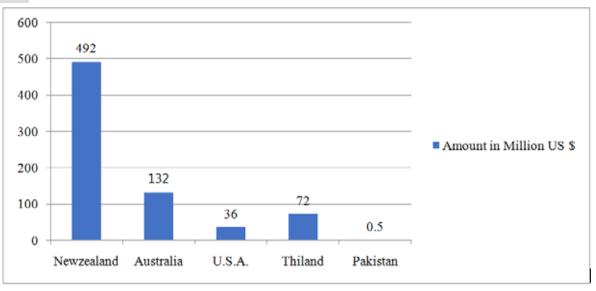

#### Figure 4: Fish and Fishery Products Import by Malaysia in US Billion \$

(Ngumbang, 2018)

For the import of dairy products, Malaysia considered the New Zealand as a most favorite country. In 2017, Malaysia has spent amount \$1.2 billion on the import of dairy products and New Zealand was the leading exporter with 41% market share (Ngumbang, 2018).From Pakistan, the import of dairy products was \$0.55 million in 2017 as compared to \$0.015 million in 2016 (Anonymous, 2017-18b).