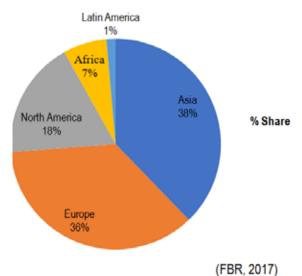

#### **1 OVERVIEW OF ECONOMY OF PAKISTAN:**

Pakistan is a developing country and is one of the "Next Eleven", countries that have a potential to be among the world's large economies in the 21st century. Pakistan is 66th largest export economy in the world. In 2017, Pakistan shipped US\$21.9 billion worth of goods around the globe which shows a 6.5% growth as compared to 2016. 37.2% of Pakistan's exports were delivered to Asian countries while 35.5% to Europe. A Small percentage was sent to North America i.e. 17.8%, Africa i.e. 6.6% and 1.4%, to Latin America excluding Mexico but including the Caribbean(FBR, 2017).

#### Figure 1: Export from Pakistan to Different Regions