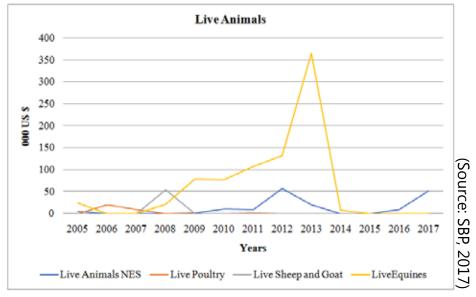

#### Figure 9: Export of Live animal from Pakistan to Malaysia

**Interpretation:** Above graph is about the export of live animals from Pakistan to Malaysia. On y-axis there is the value of exported live animals in thousands US \$ in different years (on x-axis) i.e. from 2005-2017. This graph shows that there is no export of small ruminants (sheep & goat) and poultry to Malaysia since from 2009 and 2012 respectively. While the export of equines shows a gradual increase from 2005 (i.e. 25,000 U.S \$) to 2013 (i.e. 360,000 U.S \$) but soon after that in 2014 it drops to only 8,000 U.S \$ and there after no export of live animals "Not Elsewhere Specified" remains vibrant from 2005 to 2017.